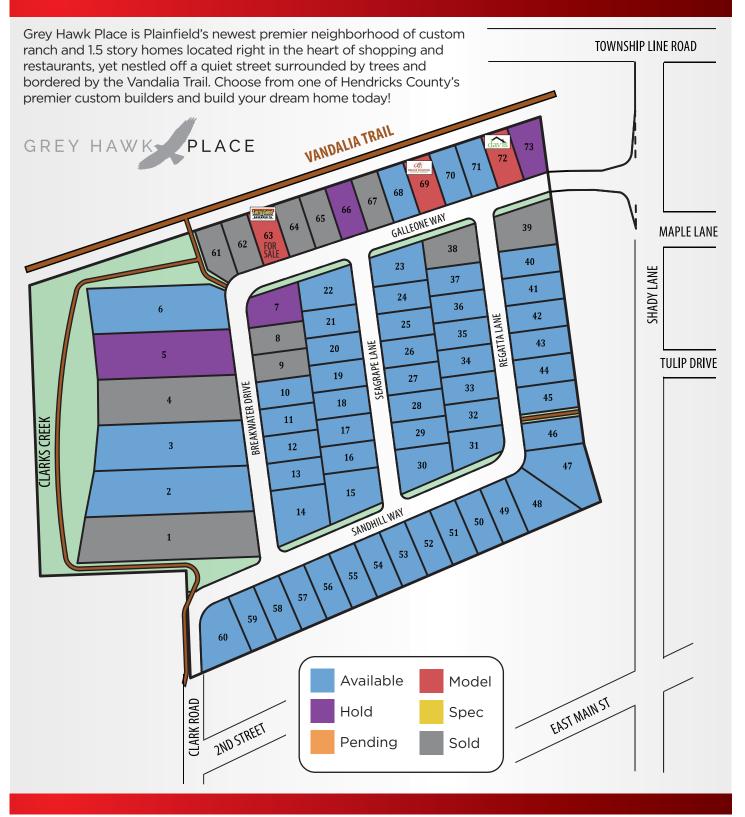

## **Grey Hawk Place** Lot Map

Builder Resource Group3209 Smith Valley RoadSuite 146Greenwood, IN 46142317.300.8855info@builderresourcegroup.combuilderresourcegroup.com

Revised 01/07/2025

## **Grey Hawk Place** Lot Prices

| Lots | SqFt I | Features                   | Lot Prices       | 37 | 7,200  |            | \$84,900                         |
|------|--------|----------------------------|------------------|----|--------|------------|----------------------------------|
| 1    | 38,498 | Wooded, Potential Walk-Out | SOLD             | 38 | 8,926  | Corner Lot | SOLD                             |
| 2    | 35,338 | Wooded, Potential Walk-Out | \$144,900        | 39 | 11,564 | Corner Lot | SOLD                             |
| 3    | 32,573 | Wooded, Potential Walk-Out | \$144,900        | 40 | 7,800  |            | \$87,900                         |
| 4    | 30,833 | Wooded, Potential Walk-Out | SOLD             | 41 | 7,800  |            | \$87,900                         |
| 5    | 30,061 | Wooded, Potential Walk-Out | HOLD - \$144,900 | 42 | 7,800  |            | \$87,900                         |
| 6    | 29,714 | Wooded, Potential Walk-Out | \$144,900        | 43 | 7,800  |            | \$87,900                         |
| 7    | 8,898  |                            | HOLD - \$87,900  | 44 | 7,800  |            | \$87,900                         |
| 8    | 7,200  |                            | SOLD             | 45 | 7,800  |            | \$87,900                         |
| 9    | 7,200  |                            | SOLD             | 46 | 7,801  |            | \$87,900                         |
| 10   | 7,200  |                            | \$84,900         | 47 | 14,961 | Larger Lot | \$84,900                         |
| 11   | 7,200  |                            | \$84,900         | 48 | 11,425 | Larger Lot | \$84,900                         |
| 12   | 7,200  |                            | \$84,900         | 49 | 7,800  |            | \$79,900                         |
| 13   | 7,200  |                            | \$84,900         | 50 | 7,800  |            | \$79,900                         |
| 14   | 12,913 | Corner Lot                 | \$87,900         | 51 | 7,800  |            | \$79,900                         |
| 15   | 11,369 | Corner Lot                 | \$87,900         | 52 | 7,800  |            | \$79,900                         |
| 16   | 7,200  |                            | \$84,900         | 53 | 7,800  |            | \$79,900                         |
| 17   | 7,200  |                            | \$84,900         | 54 | 7,800  |            | \$79,900                         |
| 18   | 7,200  |                            | \$84,900         | 55 | 7,800  |            | \$79,900                         |
| 19   | 7,200  |                            | \$84,900         | 56 | 7,800  |            | \$79,900                         |
| 20   | 7,200  |                            | \$84,900         | 57 | 7,800  |            | \$79,900                         |
| 21   | 7,200  |                            | \$84,900         | 58 | 7,800  |            | \$79,900                         |
| 22   | 9,215  | Corner Lot                 | \$85,900         | 59 | 7,800  |            | \$79,900                         |
| 23   | 8,989  | Corner Lot                 | \$85,900         | 60 | 11,997 | Corner Lot | \$81,900                         |
| 24   | 7,200  |                            | \$84,900         | 61 | 6,999  |            | SOLD                             |
| 25   | 7,200  |                            | \$84,900         | 62 | 7,201  |            | SOLD                             |
| 26   | 7,200  |                            | \$84,900         | 63 | 7,200  |            | Larry Good Homes Model for Sale  |
| 27   | 7,200  |                            | \$84,900         | 64 | 7,200  |            | SOLD                             |
| 28   | 7,200  |                            | \$84,900         | 65 | 7,200  |            | SOLD                             |
| 29   | 7,200  |                            | \$84,900         | 66 | 7,200  |            | HOLD - \$89,900                  |
| 30   | 9,814  | Corner Lot                 | \$87,900         | 67 | 7,200  |            | SOLD                             |
| 31   | 8,500  | Corner Lot                 | \$85,900         | 68 | 7,200  |            | \$89,900                         |
| 32   | 7,200  |                            | \$84,900         | 69 | 7,200  |            | Bruns Builder Custom Homes Model |
| 33   | 7,200  |                            | \$84,900         | 70 | 7,200  |            | \$89,900                         |
| 34   | 7,200  |                            | \$84,900         | 71 | 7,200  |            | \$89,900                         |
| 35   | 7,200  |                            | \$84,900         | 72 | 7,200  |            | Davis Homes Model                |
| 36   | 7,200  |                            | \$84,900         | 73 | 7,878  |            | HOLD - \$89,900                  |