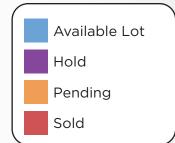

## **Exclusive Builders:**

- Copenhaver Custom Homes
- Jeff West Homes

Lyons Park is located in Greenwood on Fry Rd, between US31 and SR135.

| Lot      | Price     | Acres |
|----------|-----------|-------|
| Lot #1   | \$125,900 | 0.65  |
| Lot # 2  | \$149,900 | 0.48  |
| Lot # 3  | \$169,900 | 0.34  |
| Lot # 4  | \$179,900 | 0.34  |
| Lot # 5  | \$195,900 | 0.34  |
| Lot # 6  | \$195,900 | 0.34  |
| Lot # 7  | \$289,900 | 2.13  |
| Lot # 8  | \$289,900 | 1.31  |
| Lot # 9  | \$199,900 | 0.34  |
| Lot # 10 | \$199,900 | 0.34  |
| Lot # 11 | \$189,900 | 0.34  |
| Lot # 12 | \$179,900 | 0.34  |
| Lot # 13 | \$149,900 | 0.34  |
| Lot # 14 | \$139,900 | 0.44  |