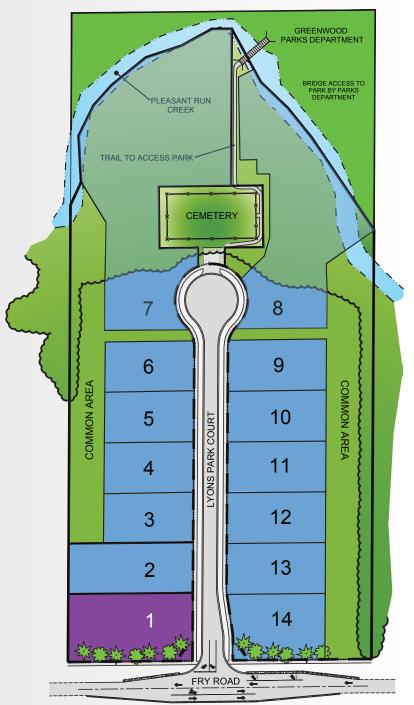

## Lot Map

## **Luxury Home Community Features:**

- 14 Homesites up to 2.13 Acres
- Center Grove Schools
- Accessory Buildings Allowed
- Nature Walking Trail with Access to Nearby Parks

## **Exclusive Builders:**

- Copenhaver Custom Homes
- Jeff West Homes

Lyons Park is located in Greenwood on Fry Rd, between US31 and SR135.

| Lot      | Price     | Acres |
|----------|-----------|-------|
| Lot #1   | \$125,900 | 0.65  |
| Lot # 2  | \$149,900 | 0.48  |
| Lot # 3  | \$169,900 | 0.34  |
| Lot # 4  | \$179,900 | 0.34  |
| Lot # 5  | \$195,900 | 0.34  |
| Lot # 6  | \$195,900 | 0.34  |
| Lot # 7  | \$289,900 | 2.13  |
| Lot # 8  | \$289,900 | 1.31  |
| Lot # 9  | \$199,900 | 0.34  |
| Lot # 10 | \$199,900 | 0.34  |
| Lot # 11 | \$189,900 | 0.34  |
| Lot # 12 | \$179,900 | 0.34  |
| Lot # 13 | \$149,900 | 0.34  |
| Lot # 14 | \$139,900 | 0.44  |