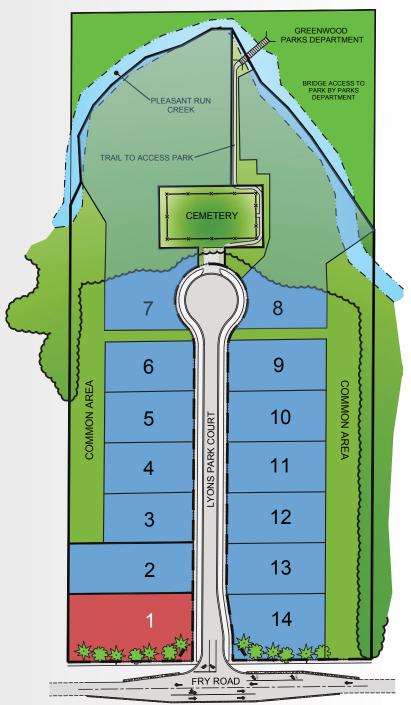

## **Lyons Park**

## Lot Map

## **Luxury Home Community Features:**

- 14 Homesites up to 2.13 Acres
- Center Grove Schools
- Accessory Buildings Allowed
- Nature Walking Trail with Access to Nearby Parks

## **Exclusive Builders:**

- Copenhaver Custom Homes
- Jeff West Homes

Lyons Park is located in Greenwood on Fry Rd, between US31 and SR135.

| Price     | Acres                                                                                                                                                |
|-----------|------------------------------------------------------------------------------------------------------------------------------------------------------|
| SOLD      | 0.65                                                                                                                                                 |
| \$149,900 | 0.48                                                                                                                                                 |
| \$169,900 | 0.34                                                                                                                                                 |
| \$179,900 | 0.34                                                                                                                                                 |
| \$195,900 | 0.34                                                                                                                                                 |
| \$195,900 | 0.34                                                                                                                                                 |
| \$289,900 | 2.13                                                                                                                                                 |
| \$289,900 | 1.31                                                                                                                                                 |
| \$199,900 | 0.34                                                                                                                                                 |
| \$199,900 | 0.34                                                                                                                                                 |
| \$189,900 | 0.34                                                                                                                                                 |
| \$179,900 | 0.34                                                                                                                                                 |
| \$149,900 | 0.34                                                                                                                                                 |
| \$139,900 | 0.44                                                                                                                                                 |
|           | \$0LD<br>\$149,900<br>\$169,900<br>\$179,900<br>\$195,900<br>\$195,900<br>\$289,900<br>\$199,900<br>\$199,900<br>\$189,900<br>\$179,900<br>\$149,900 |